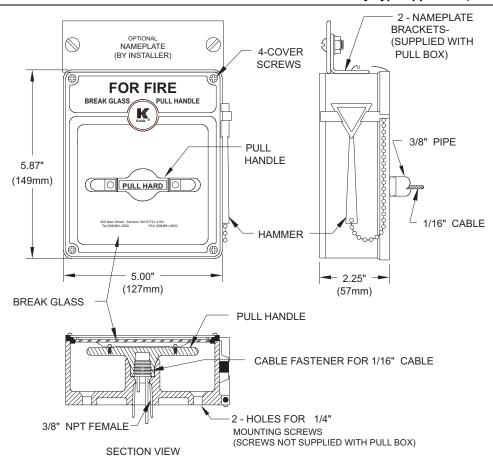

# **MATERIALS:**

Body: AluminumHandle: Brass

## ORDERING INFORMATION

| Description                                                                   | Part Number   |
|-------------------------------------------------------------------------------|---------------|
| Pull Box, Break Glass                                                         | 81-871403-000 |
| Spare Parts                                                                   | •             |
| Replacement Handle & Cable Fastener, Pull Box 81-871403-000 and 81-870087-000 | WK-802394-000 |
| Replacement Hammer & Chain, Pull Box 81-871403-000                            | WK-800450-000 |
| Replacement Glass, Pull Box 81-871403-000                                     | WK-928103-000 |
| Cable Fastener, Pull Box 81-871403-000, 81-870087-000 & 81-840098-000         | WK-934617-000 |